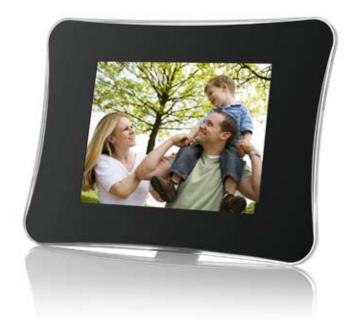

## **DP500**

## 5" DIGITAL PHOTO FRAME with **MULTIMEDIA PLAYBACK**

- 5" TFT LCD color display
- Contemporary-style frame
- Displays JPEG photo files
- Plays MP3 and WMA music files
- Plays MPEG-4, H.264, and Motion JPEG video files
- Photo slideshow mode with music
- Calendar and clock with alarm timer
- SD, MMC, MS, xD, and CF card slots
- Full-size USB port for use with flash memory drives
- Integrated stereo speakers
- Includes Vividshare™ PC software for creating custom multimedia slideshows
- Full-function remote control included
- Wall-mountable design with detachable stand